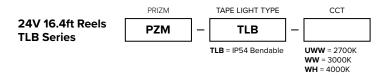

## **Ordering Information**

## TLB (IP54) 16.4ft Reels include:

Attached 3ft lead wire Attached 3ft tail wire