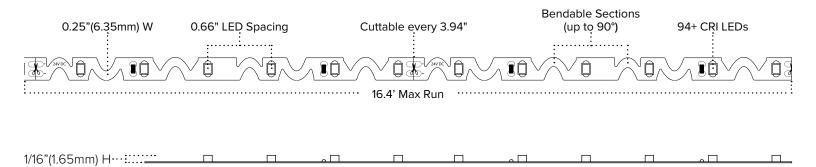

Dimensions: TLB IP54 Unjacketed

#### **Features**

- · Bendable tape light design
- Unjacketed (IP54) rating
- 3000K color temperature
- Cuttable every 3.94"

## Technical Information

| IP Rating      | IP54                                                             |       |       |  |  |
|----------------|------------------------------------------------------------------|-------|-------|--|--|
| Voltage        | 24V DC                                                           |       |       |  |  |
| ССТ            | 2700K                                                            | 3000K | 4000K |  |  |
| CRI            | 94+                                                              |       |       |  |  |
| Wattage        | 1.46W/ft                                                         |       |       |  |  |
| Lumens         | 91Lm/ft                                                          |       |       |  |  |
| Max Run        | 16.4 feet (5m)                                                   |       |       |  |  |
| Cutting        | every 3.94"                                                      |       |       |  |  |
| Dimming        | controllers or most low-voltage electronic dimmers / ELV Drivers |       |       |  |  |
| LED            | LEDs spaced every 0.66" (16.67mm)                                |       |       |  |  |
| Beam           | 120°                                                             |       |       |  |  |
| Operating Temp | 5°C (41°F) to 70°C (158°F)                                       |       |       |  |  |
| Ambient Temp   | -20°C (-4°F) to 40°C (104°F)                                     |       |       |  |  |
| Rating         | cULus Listed, dry location                                       |       |       |  |  |
| Rated Life     | 50,000 Hours                                                     |       |       |  |  |