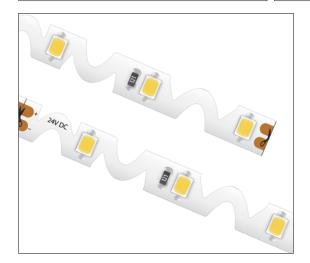

#### Description

Bendable tape light built to take tight turns and bends in the same run.

#### **Features**

- · Bendable tape light design
- Unjacketed (IP54) rating
- 3000K color temperature
- Cuttable every 3.94"

## Technical Information

| IP Rating      | IP54                                                             |       |       |  |  |
|----------------|------------------------------------------------------------------|-------|-------|--|--|
| Voltage        | 24V DC                                                           |       |       |  |  |
| ССТ            | 2700K                                                            | 3000K | 4000K |  |  |
| CRI            | 94+                                                              |       |       |  |  |
| Wattage        | 1.46W/ft                                                         |       |       |  |  |
| Lumens         | 91Lm/ft                                                          |       |       |  |  |
| Max Run        | 16.4 feet (5m)                                                   |       |       |  |  |
| Cutting        | every 3.94"                                                      |       |       |  |  |
| Dimming        | controllers or most low-voltage electronic dimmers / ELV Drivers |       |       |  |  |
| LED            | LEDs spaced every 0.66" (16.67mm)                                |       |       |  |  |
| Beam           | 120°                                                             |       |       |  |  |
| Operating Temp | 5°C (41°F) to 70°C (158°F)                                       |       |       |  |  |
| Ambient Temp   | -20°C (-4°F) to 40°C (104°F)                                     |       |       |  |  |
| Rating         | cULus Listed, dry location                                       |       |       |  |  |
| Rated Life     | 50,000 Hours                                                     |       |       |  |  |