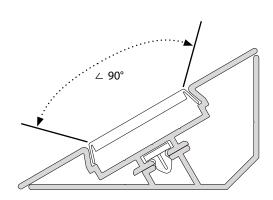

#### Description

The robust Pro 30 extrusion is great for indoor use when an angled application is necessary.

#### **Applications**

Angled areas, undercabinets, bar areas, window and retail displays