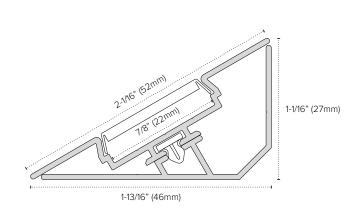

- Includes (1) double anodized aluminum corner mounting plate piece and (1) non-anodized aluminum faceplate insert
- Use tape light, clips, right and left ends, and lens to create a complete fixture (tape light and accessories sold separately)

## Mounting

Surface mount via screws. Holes should be drilled where marked by the embossed lines on the corner mounting plate; only one edge needs to be drilled. If you mount using the longer edge, you need to use screws and holes so the heads of the screws do not collide with the faceplate insert. For example, screws should have countersunk heads with a diameter of no more than 5mm and the holes should not exceed 3mm in diameter.

#### **Applications**

Angled areas, undercabinets, bar areas, window and retail displays

## **Profile Dimensions**





## Ordering Information

| Part Number     | Description                                                                  |
|-----------------|------------------------------------------------------------------------------|
| PE-PRO30-1M     | Pro 30 corner Extriusion with Faceplate Insert                               |
| PE-PRO30LENS-1M | frosted polycarbonate UV lens                                                |
| PE-PRO30-RIGHT  | Polypropylene plastic end cap for RIGHT end                                  |
| PE-PRO30-LEFT   | Polypropylene plastic end cap for LEFT end                                   |
| PE-SLOT-CLIP    | Pro 30 plastic slot clips (Required for installation; suggested 4 per meter) |

\*Pro30 extrusion is available as special order only.
For special orders, ple