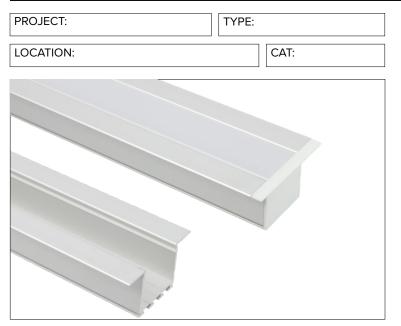

#### Description

The Flange Slot is designed to be used in drywall and other flat surfaces during remodeling or new construction. 3/8" flanged edges on either side nearly disappear for a clean line-of-light look.

#### Features

- Extruded aluminum construction
- Use tape light, lens, spring clips, and end caps to create a complete fixture (tape light and accessories sold separately)