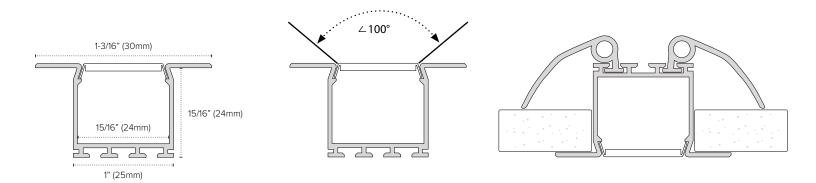

## Profile Dimensions

#### Description

The Flange Slot is designed to be used in drywall and other flat surfaces during remodeling or new construction. 3/8" flanged edges on either side nearly disappear for a clean line-of-light look.