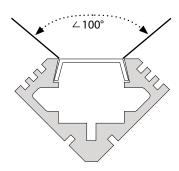

### Mounting

Surface mount via mounting clips, construction adhesive, or double-sided adhesive tape; Requires 3/4" clearance along each side of a 90° corner

### **Profile Dimensions**