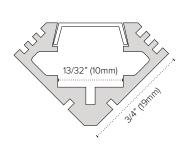

### Mounting

Surface mount via mounting clips, construction adhesive, or double-sided adhesive tape; Requires 3/4" clearance along each side of a 90° corner

### **Profile Dimensions**