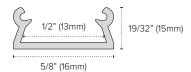

### **Profile Dimensions**

#### Mounting

Surface mount via mounting clips or  $3M^{\circ}$  double-sided adhesive tape. When using  $3M^{\circ}$  double-sided adhesive tape, ensure mounting surface is smooth and clean and allow tape to fully cure. Extrusion requires a  $5/8^{\circ}$  width and  $1/4^{\circ}$  height clearance