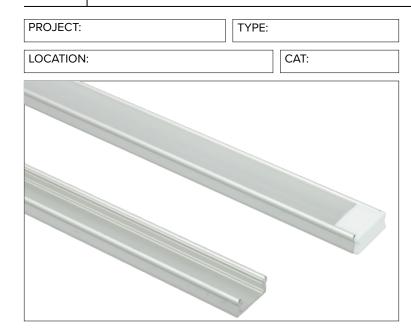

#### Description

A simple, low-profile, and easy to use aluminum extrusion option for a variety of installation applications.

#### **Features**

- Extruded aluminum construction
- Includes polypropylene plastic lens (UV resistant polycarbonate lens sold separately)
- Use tape light, lens, and end caps to create a complete fixture (tape light and other accessories sold separately)
- Not compatible with jacketed tape light when using a lens

#### Mounting

Surface mount via mounting clips or  $3M^{\circ}$  double-sided adhesive tape. When using  $3M^{\circ}$  double-sided adhesive tape, ensure mounting surface is smooth and clean and allow tape to fully cure. Extrusion requires a  $5/8^{\circ}$  width and  $1/4^{\circ}$  height clearance