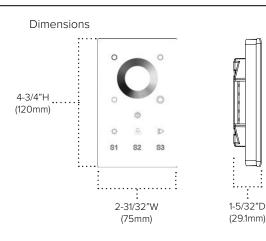

reliable DMX 512 signals up to 400 feet
- Pair multiple receivers to a single control
- Requires DMX receiver for install (sold separately)

#### Mounting

Flush mount to wall or flat surface (1-3/4" x 2-5/8" cut-out)

#### Applications

Dimming, CCT, scene, and zone control for RGB/RGBW

#### Warranty

3 years



12-24V

PROJECT:

LOCATION:

DC

| Voltage               | 12-24V DC                                   |  |
|-----------------------|---------------------------------------------|--|
| Output                | ut DMX 512 Signal                           |  |
| Operating Temperature | 0° - 40°C                                   |  |
| Relative Humidity     | 8% - 80%                                    |  |
| Rating                | FCC Compliant, RoHS Compliant, dry location |  |



## **Recommended Receivers**

| Part Number        | Description                       | Application  | Input     | Current | Output      | Listing | Dimensions                    |
|--------------------|-----------------------------------|--------------|-----------|---------|-------------|---------|-------------------------------|
| REC-DMX-5A-4Z      | DMX Receiver                      | Dry location | 12-36V DC | 4x5A    | 4x(60-180)W | RoHS    | 7-1/16" x 1-13/16" x 6-23/32" |
| REC-DMX-5A-4Z-PLUS | DMX Receiver with Standalone mode | Dry location | 12-36V DC | 4x5A    | 4x(96-288)W | RoHS    | (178.9mm x 45.5mm x 18.6mm)   |

Page 1 of 1

Controller can be powered from secondary side of 12-24V DC driver being used to power the receiver/tape light.

See 'Control Options' on selected