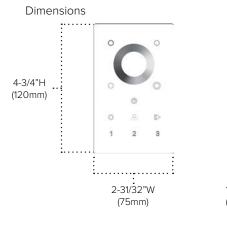

parately)

#### Mounting

Flush mount to wall or flat surface (1-3/4" x 2-5/8" cut-out)

#### Applications

Dimming, CCT, scene, and zone control for RGB/RGBW

#### Warranty

3 years

## Technical Information

12-24V

PROJECT:

DC

| Voltage               | 12-24V DC                                   |  |  |  |
|-----------------------|---------------------------------------------|--|--|--|
| Output                | DMX 512 Signal                              |  |  |  |
| Operating Temperature | 0° - 40°C                                   |  |  |  |
| Relative Humidity     | 8% - 80%                                    |  |  |  |
| Rating                | FCC Compliant, RoHS Compliant, dry location |  |  |  |
|                       |                                             |  |  |  |





## **Recommended Receivers**

| Part Number        | Description                           | Application  | Input     | Current | Output      | Listing | Dimensions                    |
|--------------------|---------------------------------------|--------------|-----------|---------|-------------|---------|-------------------------------|
| REC-DMX-5A-4Z      | DMX 512 Receiver                      | Dry location | 12-36V DC | 4x5A    | 4x(60-180)W | RoHS    | 7-1/16" × 1-13/16" × 6-23/32" |
| REC-DMX-5A-4Z-PLUS | DMX 512 Receiver with Standalone mode | Dry location | 12-36V DC | 4x5A    | 4x(96-288)W | RoHS    | (178.9mm x 45.5mm x 18.6mm)   |

Controller can be powered from secondary side of 12-24V DC driver being used to power the receiver/tape light. See 'Control Options' on selec